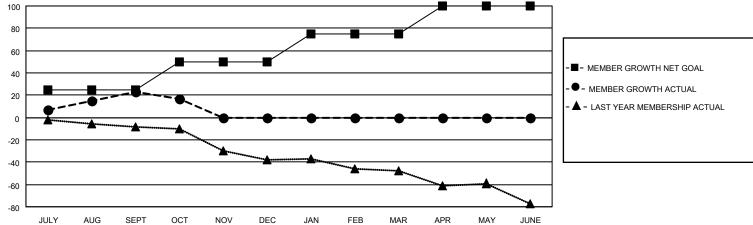

## District 27 D2

| Clubs RESULTS FOR 2021-2022 |   |   |   | Members RESULTS FOR 2021-2022 |    |    |    |
|-----------------------------|---|---|---|-------------------------------|----|----|----|
|                             |   |   |   |                               |    |    |    |
| JULY/AUG/SEPT               | 0 | 0 | 0 | JULY/AUG/SEPT                 | 25 | 50 | 25 |
| OCT/NOV/DEC                 | 0 | 0 | 1 | OCT/NOV/DEC                   | 25 | 6  | 11 |
| JAN/FEB/MAR                 | 1 | 0 | 0 | JAN/FEB/MAR                   | 25 | 0  | 0  |
| APR/MAY/JUNE                | 1 | 0 | 0 | APR/MAY/JUNE                  | 25 | 0  | 0  |